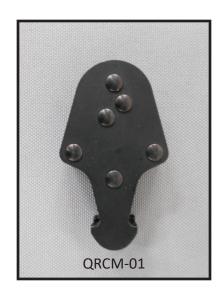

#### QRCM-01

#### **Quad Release Cable Male**

Built in thimble for wire or synthetic cable up to 1/4" diameter.

\$165.00 ea.