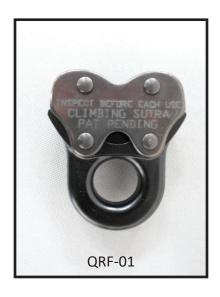

### QRF-01

## **Quad Release Female**

Combined with either male connector, replaces locking carabiner for quick, safe connections.

\$150.00 ea.