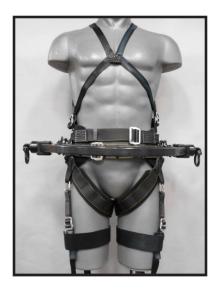

Twisting Ring The 360 Degree Movement Harness by Climbing Sutra

Climbing Sutra's Twisitng Ring allows performers to twist and rotate in any direction. With two axes offering 360 degrees of rotation the possibilities are endless. Constructed of aircraft quality aluminum for the inner and outer rings with stainless steel components, Climbing Sutra's Twisting Ring is tough, durable and built to last. The inner ring glides effortlessy within the outer ring on sealed stainless steel bearings for twisting left and right. While the precision engineered end swivels provide head over heels (somersault) rotation. Designed and engineered for two and four wire automated flying, the Twisitng Ring can also be used with "tuning forks" and robotic motion arms.

| Sizing:                        | Options:                | Includes:                           |
|--------------------------------|-------------------------|-------------------------------------|
| Small                          | Special Effects Bracket | Storm Proof storage/travel case,    |
| Large                          |                         | Insert Harness, Shoulder Safety     |
| Xlarge                         |                         | Harnesses (3 sizes), Leg Stirrups,  |
| Please refer to our Twisting   |                         | Small, Medium and Large Hip         |
| Ring Sizing Guide for          |                         | Blocks, Spare Parts and Tools, Fit- |
| instructions on how to         |                         | ting Guide                          |
| determine the correct size for |                         |                                     |
| your Twisitng Ring             |                         |                                     |
|                                |                         |                                     |