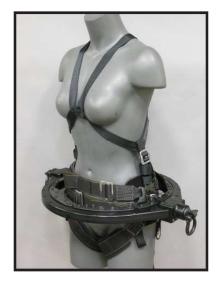

Twisting Ring The 360 Degree Movement Harness by Climbing Sutra

Climbing Sutra's Twisitng Ring allows performers to twist and rotate in any direction. With two axes offering 360 degrees of rotation the possibilities are endless. Constructed of aircraft quality aluminum for the inner and outer rings with stainless steel components, Climbing Sutra's Twisting Ring is tough, durable and built to last. The inner ring glides effortlessy within the outer ring on sealed stainless steel bearings for twisting left and right. While the precision engineered end swivels provide head over heels (somersault) rotation. Designed and engineered for two and four wire automated flying, the Twisitng Ring can also be used with "tuning forks" and robotic motion arms.

| Sizing:                        | Options:                | Includes:                           |
|--------------------------------|-------------------------|-------------------------------------|
| Small                          | Special Effects Bracket | Storm Proof storage/travel case,    |
| Large                          |                         | Insert Harness, Shoulder Safety     |
| Xlarge                         |                         | Harnesses (3 sizes), Leg Stirrups,  |
| Please refer to our Twisting   |                         | Small, Medium and Large Hip         |
| Ring Sizing Guide for          |                         | Blocks, Spare Parts and Tools, Fit- |
| instructions on how to         |                         | ting Guide                          |
| determine the correct size for |                         |                                     |
| your Twisitng Ring             |                         |                                     |
|                                |                         |                                     |